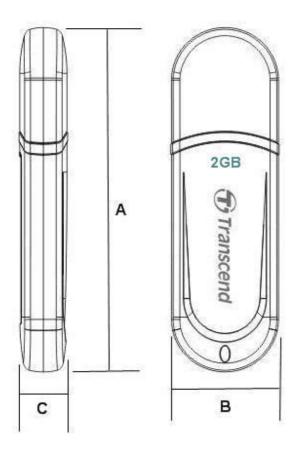

#### **Outline**

### **Dimensions**

| Side | Millimeters  | Inches           |
|------|--------------|------------------|
| Α    | 60.00 ± 0.10 | $2.36 \pm 0.004$ |
| В    | 18.84 ± 0.10 | 0.74 ± 0.004     |
| С    | 8.64 ± 0.10  | 0.34 ± 0.004     |