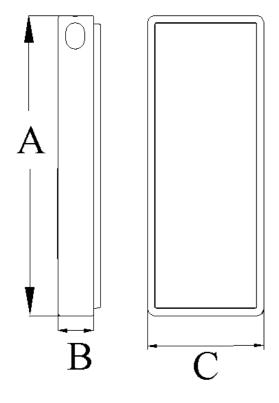

#### **Outline**

#### **Dimensions**

| Side | Millimeters | Inches       |
|------|-------------|--------------|
| Α    | 33.8 ± 0.15 | 1.33 ± 0.006 |
| В    | 4.5 ± 0.15  | 0.18 ± 0.006 |
| С    | 13.1 ± 0.15 | 0.52 ± 0.006 |