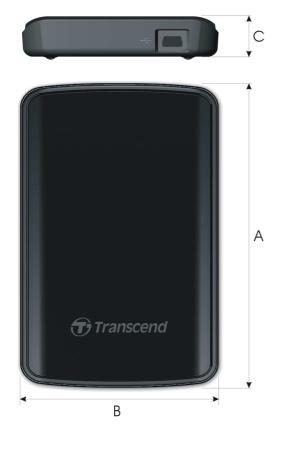

### **Placement**

#### **Dimensions**

| Side | Millimeters  | Inches          |
|------|--------------|-----------------|
| Α    | 129.9 ± 1.00 | 5.11 ± 0.04     |
| В    | 82.1 ± 1.00  | $3.23 \pm 0.04$ |
| С    | 17.3 ± 1.00  | $0.68 \pm 0.04$ |