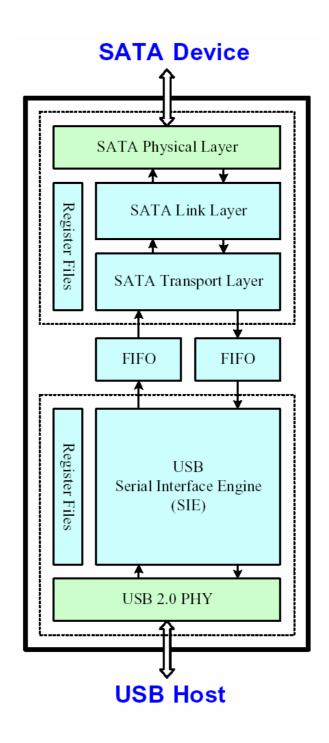

ge storage capacity
- USB powered no external adapter necessary
- Power saving sleep mode
- Includes Transcend Elite™ backup and security software
- LED power / data transfer activity indicator

#### **Dimensions**

| Side | Millimeters  | Inches          |
|------|--------------|-----------------|
| Α    | 129.9 ± 1.00 | 5.11 ± 0.04     |
| В    | 82.1 ± 1.00  | $3.23 \pm 0.04$ |
| С    | 17.3 ± 1.00  | $0.68 \pm 0.04$ |

### **Ordering Information**

| Transcend P/N  | Capacity |
|----------------|----------|
| TS320GSJ25D2   | 320GB    |
| TS500GSJ25D2   | 500GB    |
| TS640GSJ25D2   | 640GB    |
| TS750GSJ25D2   | 750GB    |
| TS320GSJ25D2-W | 320GB    |
| TS500GSJ25D2-W | 500GB    |
| TS640GSJ25D2-W | 640GB    |
| TS750GSJ25D2-W | 750GB    |

# StoreJet® 25 D2

### **Block Diagram**



# StoreJet® 25 D2

### **Portable Hard Drives**

#### **Pinouts**

| Pin No. | Pin Name |  |
|---------|----------|--|
| 01      | VCC      |  |
| 02      | USB-     |  |
| 03      | USB+     |  |
| 04      | VSS      |  |

### Pin Identification

| Symbol | Function                                                                 |  |
|--------|--------------------------------------------------------------------------|--|
| USB-   | USB differential signal. The pairs  — are used to transmit Data/Address/ |  |
| USB+   | Command                                                                  |  |
| VCC    | USB Cable Power Detector                                                 |  |
| VSS    | Ground                                                                   |  |

## **Specificat